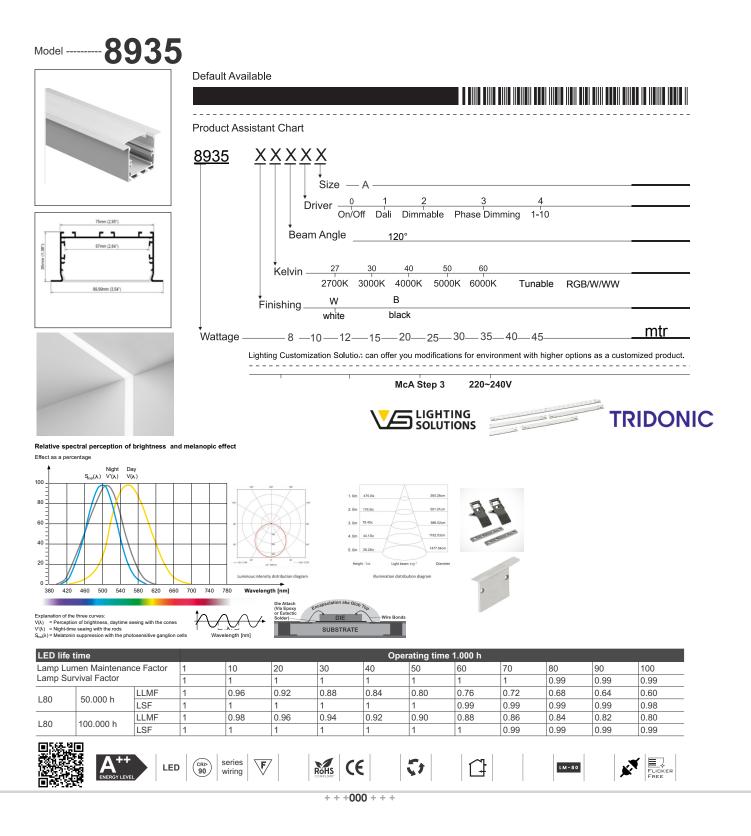

High Lumen Efficacy 145lm/W Body - Anodized aluminum Diffuser - Polycarbonate milkey or black diffuser Glowing Wire Test - 850° Temperature - ta=20 °C ~ ta max=50 °C Class - I